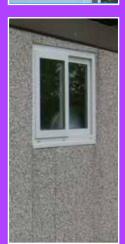

uPVC double glazed window units available in 2ft 8in or 4ft wide, fixed, top-opening or sliding for maximum safety. The "long" opening vertical window unit is also available in fixed or top opening.

We reserve the right to make modifications to specifications without notice.