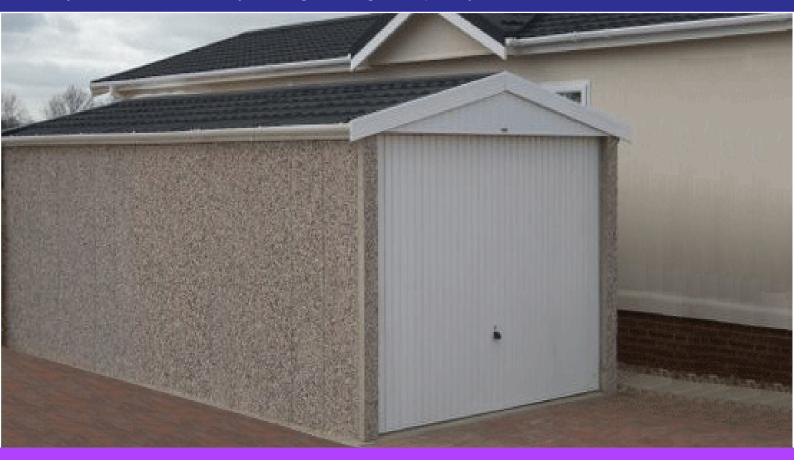

## CHELTENHAM

.....only from Leofric, industry leading buildings at a price you can afford.

Made from 7ft high steel reinforced interlocking concrete panels for maximum strength. The Leofric Cheltenham is a 15 degree pitch Apex building with an attractive lightweight high grade tile effect steel roof coated in Aluzinc granules with matching ridges in a wide choice of colours to suit most requirements.

- Steel reinforced interlocking, 7ft high panels in a choice of finishes, maximum space and height under the door
- Granular steel tile-effect roof in a choice of colours
- Up and over door with 4-point locking for maximum security
- Brick front posts, optional extra, available in a choice of colours
- Damp course seal to minimise chance of water ingress through the base
- Fort Knox high security doors, solid & secure with multi-point locking
- uPVC double glazed window units in a choice of styles & sizes
- 15 year structural guarantee