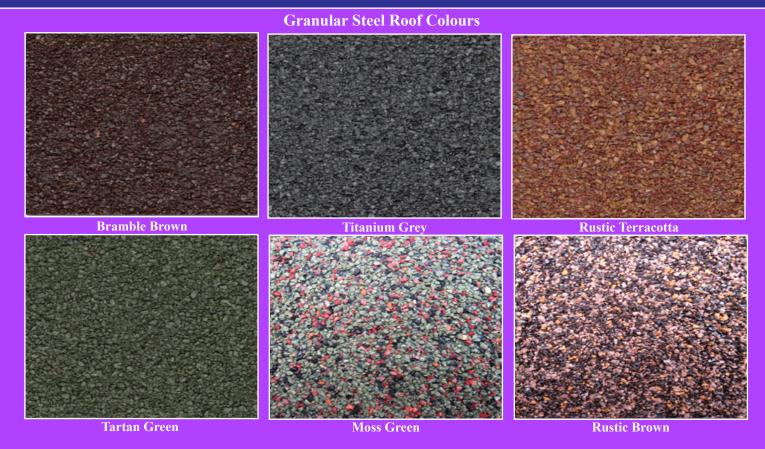

## CHELTENHAM

.....only from Leofric, industry leading buildings at a price you can afford.

Made from 7ft high steel reinforced interlocking concrete panels for maximum strength. The Leofric Cheltenham is a 15 degree pitch Apex building with an attractive lightweight high grade tile effect steel roof coated in Aluzinc granules with matching ridges in a wide choice of colours to suit most requirements.

- Steel reinforced interlocking, 7ft high panels in a choice of finishes, maximum space and height under the door
- Granular steel tile-effect roof in a choice of colours
- Up and over door with 4-point locking for maximum security
- Brick front posts, optional extra, available in a choice of colours
- Damp course seal to minimise chance of water ingress through the base
- Fort Knox high security doors, solid & secure with multi-point locking
- uPVC double glazed window units in a choice of styles & sizes
- 15 year structural guarantee