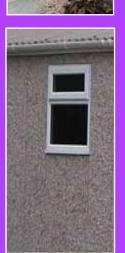

uPVC double glazed window units available in 2ft 8in or 4ft wide, fixed, top-opening or sliding for maximum safety. The "long" opening vertical window unit is also available in fixed or top opening.

We reserve the right to make modifications to specifications without notice.