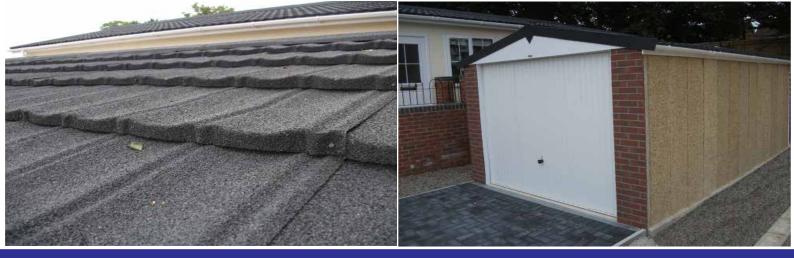

## CHELTENHAM

.....only from Leofric, industry leading buildings at a price you can afford.

Made from 7ft high steel reinforced interlocking concrete panels for maximum strength. The Leofric Cheltenham is a 15 degree pitch Apex building with an attractive lightweight high grade tile effect steel roof coated in Aluzinc granules with matching ridges in a wide choice of colours to suit most requirements.

- Steel reinforced interlocking, 7ft high panels in a choice of finishes, maximum space and height under the door
- Granular steel tile-effect roof in a choice of colours
- Up and over door with 4-point locking for maximum security
- Brick front posts, optional extra, available in a choice of colours
- Damp course seal to minimise chance of water ingress through the base
- Fort Knox high security doors, solid & secure with multi-point locking
- uPVC double glazed window units in a choice of styles & sizes
- 15 year structural guarantee