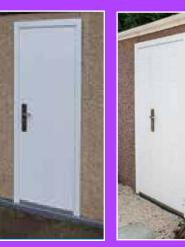

## **Options**

Fort Knox high security doors from Leofric are double skin, white powder coated and are 3-point, 10-bolt locking for maximum security. Available in plain or Georgian style, single or twin opening for extra width.