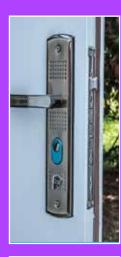

## **Options**

Fort Knox high security doors from Leofric are double skin, white powder coated and are 3-point, 10-bolt locking for maximum security. Available in plain or Georgian style, single or twin opening for extra width.