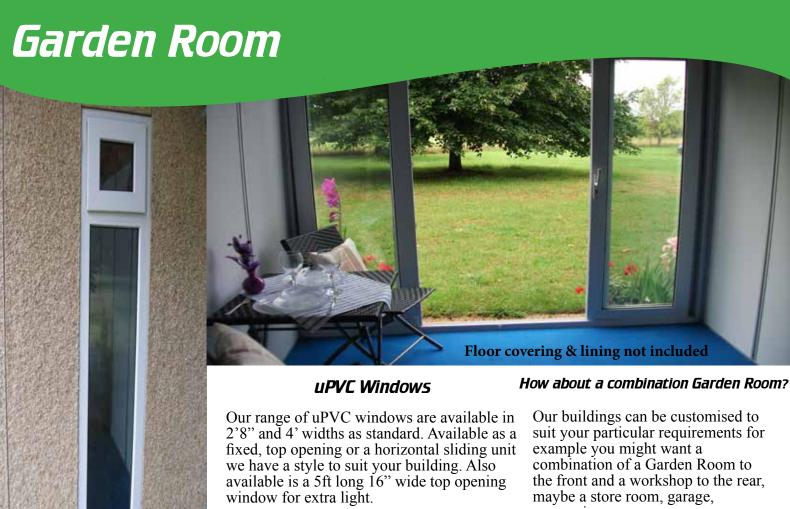

## In a style to suit everyones taste and pocket

- 7ft high steel reinforced interlocking concrete panels finished in a Cotswold stone. Other finishes available at extra cost. Whitespar, Canterbury, Brownstone or plain finish
- Roof Options include uPVC one-piece side to side, Shingle or steel tile-effect
- Waterproof DPC Seal / Cement fillet to base
- White uPVC fascia to front and rear
- Fort Knox high security door options
- uPVC double glazed window options including 5ft long