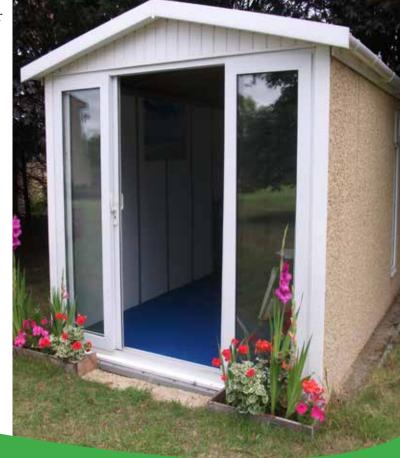

The LeoSheds garden room comes in a range of sizes to suit your garden, large or small to suit your requirement.

What will you do with yours?

For relaxing in, storage, office, exercise or all of these things and more! All Leofric garden rooms come with either an 8ft or 12ft uPVC, double glazed sliding door unit for maximum light.

## In a style to suit everyones taste and pocket

- 7ft high steel reinforced interlocking concrete panels finished in a Cotswold stone. Other finishes available at extra cost. Whitespar, Canterbury, Brownstone or plain finish
- Roof Options include uPVC one-piece side to side, Shingle or steel tile-effect
- Waterproof DPC Seal / Cement fillet to base
- White uPVC fascia to front and rear
- Fort Knox high security door options
- uPVC double glazed window options including 5ft long