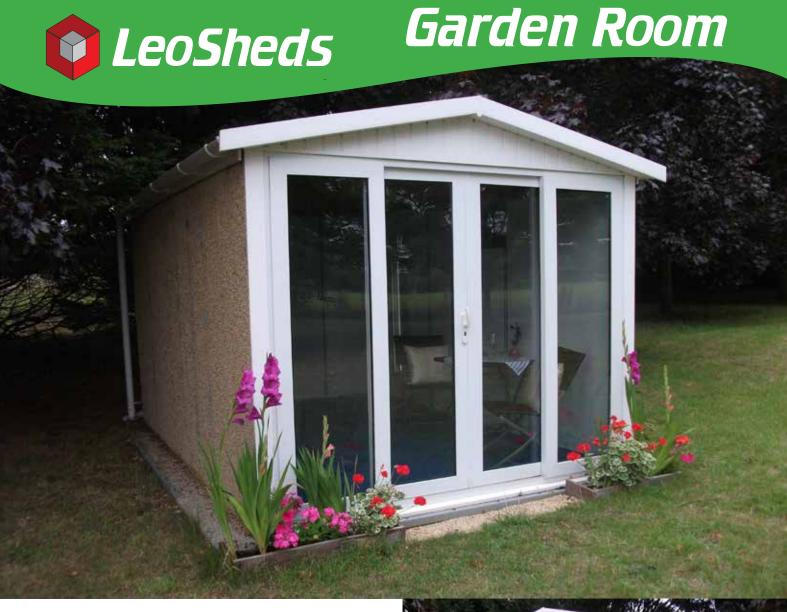

The LeoSheds garden room comes in a range of sizes to suit your garden, large or small to suit your requirement.

What will you do with yours?

For relaxing in, storage, office, exercise or all of these things and more! All Leofric garden rooms come with either an 8ft or 12ft uPVC, double glazed sliding door unit for maximum light.

## In a style to suit everyones taste and pocket

- 7ft high steel reinforced interlocking concrete panels finished in a Cotswold stone. Other finishes available at extra cost. Whitespar, Canterbury, Brownstone or plain finish
- Roof Options include uPVC one-piece side to side, Shingle or steel tile-effect
- Waterproof DPC Seal / Cement fillet to base
- White uPVC fascia to front and rear
- Fort Knox high security door options
- uPVC double glazed window options including 5ft long