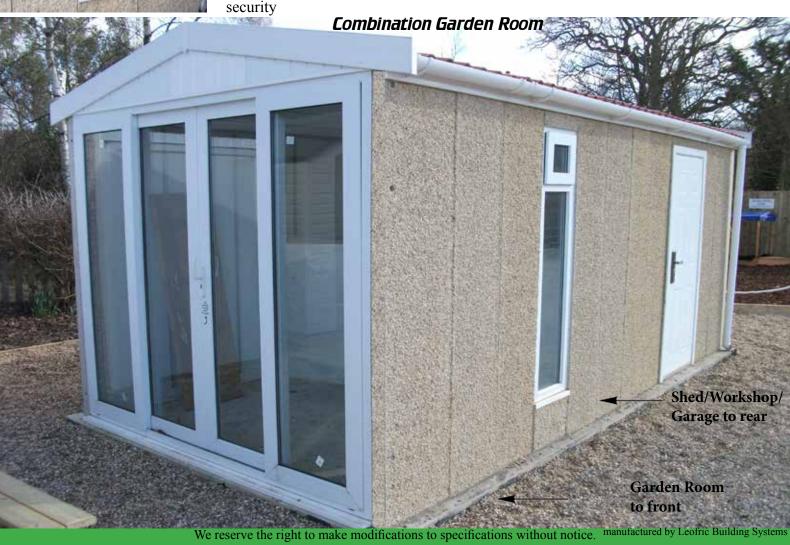

## Fort Knox High Security door

Double-skin sheets, single or double opening 3-point, 10-bolt locking for maximum

5ft long

window

gymnasium, man-cave or she-shed. A simple dividing wall with or without an adjoining door to suit your ideas.