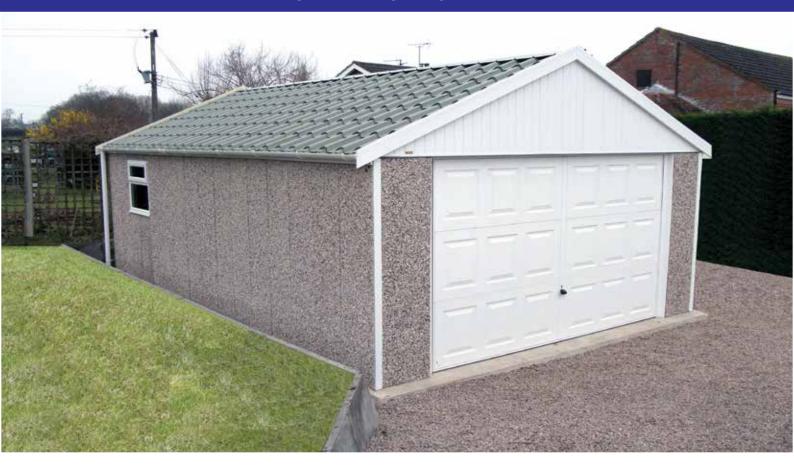

## THE BROADWAY .....a touch of class, the High Apex garage

## **Standard Features**

- 7ft high interlocking concrete panels
- Attractive 25° High Apex with maintenance free uPVC fascia
- The widest choice of 4 spar wall finishes plus plain, suitable for rendering (Cotswold as standard)
- White Georgian 7ft high up and over door with a 4-point locking system on doors up to 10ft wide
- Finishes with a striking steel tile effect roof or uPCV in a choice of colours

- Guttering to sides and rear
- A unique design 'combination portal A-frame' giving maximum structural strength and height clearance for greater space on larger sizes
- Hardwood weather bar & sealed panels to base
- Supplied with a 15 year structural guarantee