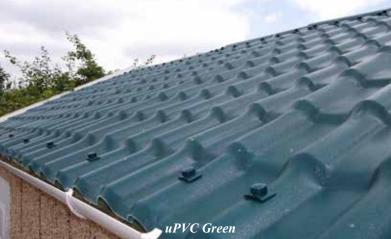

## **Granular Steel Shaped Roof Colours** Spanish style uPVC Roof Colours Bramble Brown Titanium Grey Grey Rustic Terracotta Tartan Green Green Moss Green Rustic Brown Terracotta **Spar Finishes** Cotswold (standard) Canterbury Whitespar **Brownstone**