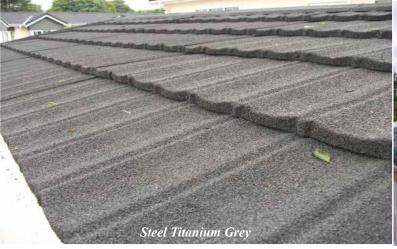

## **Granular Steel Shaped Roof Colours** Spanish style uPVC Roof Colours Bramble Brown Titanium Grey Grey Rustic Terracotta Tartan Green Green Moss Green Rustic Brown Terracotta **Spar Finishes** Cotswold (standard) Canterbury Whitespar **Brownstone**