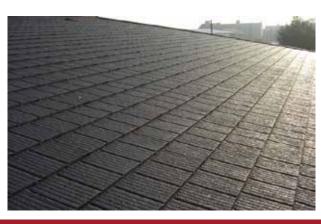

## The special features of the Burford include:

- A Slate 2000 granular steel slate-effect
- Cedar panelled up & over doors
- Cedar front & rear fascia with brown squareflow guttering