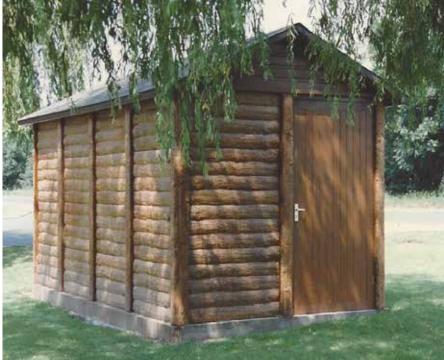

## THE BURFORD

A log-effect garage, shed, workshop or store building from Leofric.

An original, stylish log-effect building that can be used as a garage, workshop, store building, garden retreat or hobby room.

## The special features of the Burford include:

- A Slate 2000 granular steel slate-effect
- Cedar panelled up & over doors
- Cedar front & rear fascia with brown squareflow guttering

## **Further Options:**

- Extra height 8ft 3 or 10ft to eaves
- Cedar or Softwood personal access doors
- · Cedar or Softwood windows

Bramble Brown

Tartan Green

Rustic Brown

Titanium Grey

A Burford Workshop / Store room