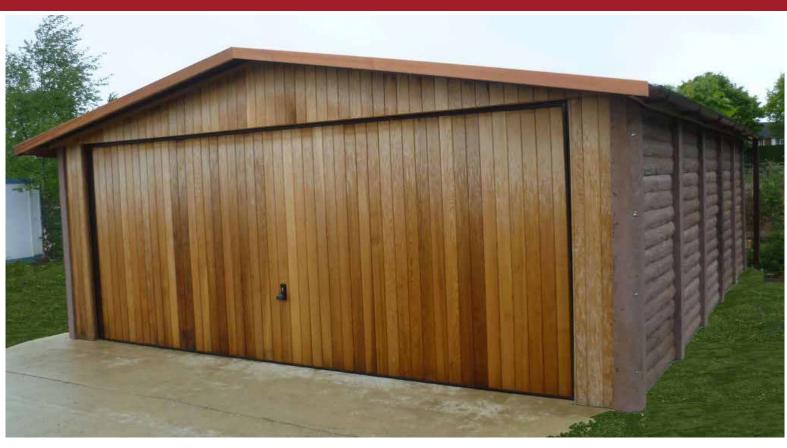

## THE BURFORD

A log-effect garage, shed, workshop or store building from Leofric.

An original, stylish log-effect building that can be used as a garage, workshop, store building, garden retreat or hobby room.

## The special features of the Burford include:

- A Slate 2000 granular steel slate-effect
- Cedar panelled up & over doors
- Cedar front & rear fascia with brown squareflow guttering

## **Further Options:**

- Extra height 8ft 3 or 10ft to eaves
- Cedar or Softwood personal access doors
- · Cedar or Softwood windows

Bramble Brown

Tartan Green

Rustic Brown

Titanium Grey

A Burford Workshop / Store room